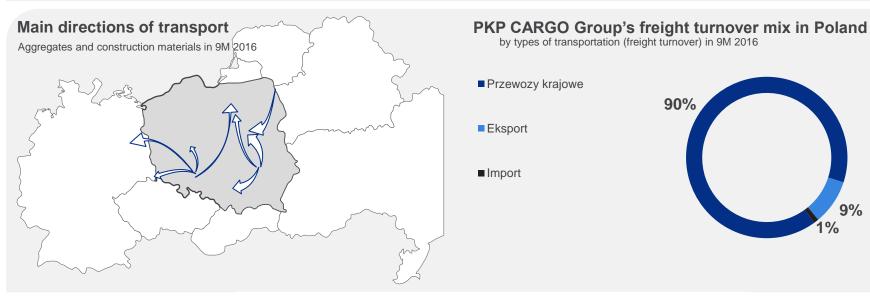

#### **Aggregates and construction materials**

#### Key events in 9M 2016

- Delays of key infrastructural projects under the framework of the EU financial perspective until 2017 and 2018 ("Design and build")
- Construction and assembly production fell in 9M 2016 by 14.9% yoy and in companies specializing in building civil and marine engineering facilities by 18.9% yoy
- Smaller scale of local investments financed by local governments representing a large percentage of the demand for construction aggregates
- ► Poor condition of the construction industry in H1 2016 bankruptcies were up 8%