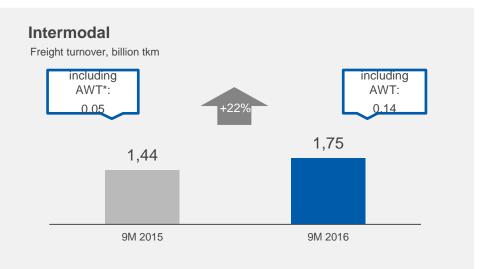

#### Intermodal

#### Key events in 9M 2016

- Rapid development of the New Silk Road. Transport by land to and from China surged up in the first 9M of 2016 by 112% yoy (in Q3 2016 by 71% yoy)
- ► The volume of containers transloaded in Polish ports in the first 9M of 2016 is up 9.4% yoy (in Q3 2016 it is up 11.8% yoy)
- The volume of containers transported by PKP CARGO to and from Polish ports in the first 9M of 2016 is up 4.8% yoy (in Q3 2016 it is up 13.5% yoy)
- ► Rising transport outside Poland in the first 9M of 2016 the freight turnover performed rose by 208% yoy
- More connections from marine ports to terminals in Poznań, Warsaw, Radomsko and Łódź

<sup>\*</sup> Data concerning AWT's freight turnover starting from the acquisition date (commencement of consolidation)