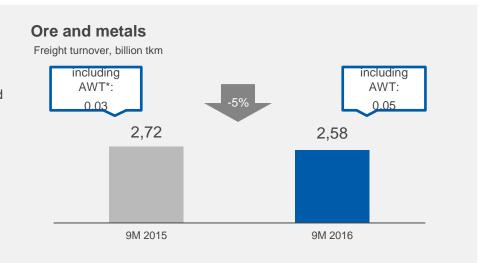

#### Ore and metals

#### Key events in 9M 2016

- Steel production in Poland in the first 9M of 2016 down 11.5% yoy (in Q3 2016 production fell 14.0% yoy)
- Import duties on steel products imported by the EU from China and Russia
- ▶ Iron ore prices shot up 43% in the first 9M of 2016 and 10% in Q3 2016 (USD 56.7 per ton in 09'16 vs USD 39.6 per ton in 12'15 and USD 51.4 per ton in 06'16)
- From January to August 2016 the price of the metal industry's sold production trended down (2.8% yoy) as it did for the metal goods industry (0.9% yoy) - this is the impact of the price pressure on the commodities needed to produce steel which was caused by the economic slowdown in China

<sup>\*</sup> Data concerning AWT's freight turnover starting from the acquisition date (commencement of consolidation)