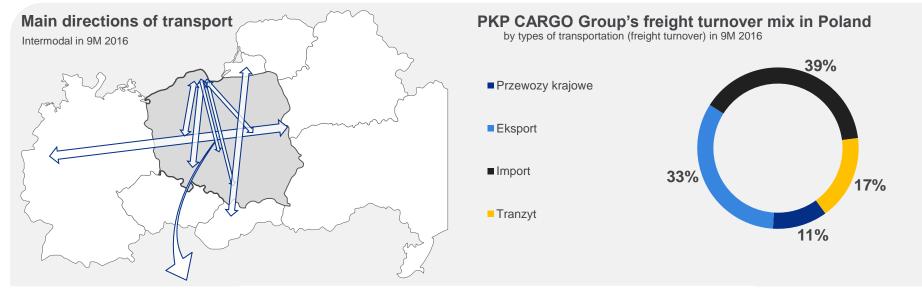

#### Intermodal

#### Key events in 9M 2016

- Rapid development of the New Silk Road. Transport by land to and from China surged up in the first 9M of 2016 by 112% yoy (in Q3 2016 by 71% yoy)
- ► The volume of containers transloaded in Polish ports in the first 9M of 2016 is up 9.4% yoy (in Q3 2016 it is up 11.8% yoy)
- The volume of containers transported by PKP CARGO to and from Polish ports in the first 9M of 2016 is up 4.8% yoy (in Q3 2016 it is up 13.5% yoy)
- ► Rising transport outside Poland in the first 9M of 2016 the freight turnover performed rose by 208% yoy
- More connections from marine ports to terminals in Poznań, Warsaw, Radomsko and Łódź

<sup>\*</sup> Data concerning AWT's freight turnover starting from the acquisition date (commencement of consolidation)