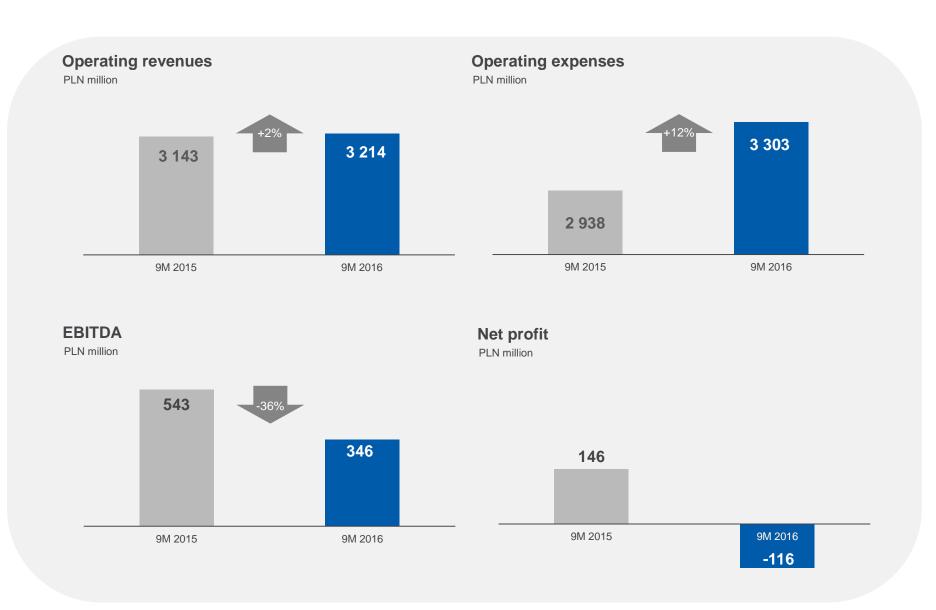

#### Q3 2016 results

Adjusted according to item 5.1.1 of Other Information to the Consolidated Quarterly Report for Q3 2016

<sup>\*\*</sup> data minus capital expenditures to purchase multi-system locomotives in the amount of PLN 200.8 million