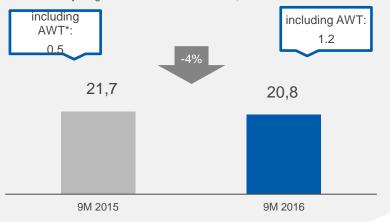

#### PKP CARGO Group's freight transport

measured by freight turnover data for 9M 2016, billion tkm

<sup>\*</sup> Data concerning AWT's freight turnover starting from the acquisition date (commencement of consolidation)

<sup>\*</sup> Data concerning AWT's freight turnover starting from the acquisition date (commencement of consolidation)

## **Freight results**

| Freight | turnover | (mill | ion ' | tkm) |   |
|---------|----------|-------|-------|------|---|
|         |          |       |       |      | , |

|                                       | 9M 2015             | 9M 2016 | Change | % change | Share in 9M<br>2015 | Share in 9M<br>2016 |
|---------------------------------------|---------------------|---------|--------|----------|---------------------|---------------------|
| solid fuels                           | 9,667               | 9,202   | -464   | -5%      | 45%                 | 44%                 |
| including hard coal                   | 8,758               | 8,099   | -659   | -8%      | 40%                 | 39%                 |
| aggregates and construction materials | 4,005               | 3,268   | -737   | -18%     | 18%                 | 16%                 |
| metals and ores                       | 2,718               | 2,582   | -136   | -5%      | 13%                 | 12%                 |
| chemicals                             | 1,530               | 1,548   | 18     | 1%       | 7%                  | 7%                  |
| liquid fuels                          | 584                 | 819     | 234    | 40%      | 3%                  | 4%                  |
| timber and agricultural produce       | 1,192               | 1,064   | -129   | -11%     | 5%                  | 5%                  |
| intermodal transport                  | 1,438               | 1,753   | 314    | 22%      | 7%                  | 8%                  |
| other                                 | 557                 | 578     | 21     | 4%       | 3%                  | 3%                  |
|                                       | <b>Total</b> 21,691 | 20,814  | -878   | -4%      | 100%                | 100%                |