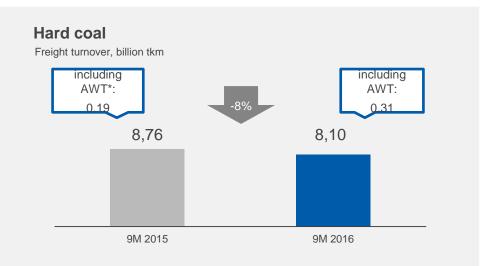

#### Hard coal

#### Key events in 9M 2016

- ► ARA coal price in the first 9M of 2016 up 51% to USD 71.7 per ton (34% growth qoq in just Q3 2016)
- ▶ Electricity production in the first 9M of 2016 down 0.62% yoy, of which hard coal-fired production is down 1.57% yoy (in Q3 2016 electricity production fell 2.33% yoy, of which hard coal-fired production is down 10.67% yoy)
- Hard coal production in the first 9M of 2016 down 0.4% yoy (in Q3 2016 production fell 0.6% yoy)
- Dwindling coal inventories in Poland (3.4 million tons at the end of Sep. down from 5.2 million tons at the end of June 2016)

## **Freight results**

| Freight | turnover | (mill | ion ' | tkm) |   |
|---------|----------|-------|-------|------|---|
|         |          |       |       |      | , |

|                                       | 9M 2015             | 9M 2016 | Change | % change | Share in 9M<br>2015 | Share in 9M<br>2016 |
|---------------------------------------|---------------------|---------|--------|----------|---------------------|---------------------|
| solid fuels                           | 9,667               | 9,202   | -464   | -5%      | 45%                 | 44%                 |
| including hard coal                   | 8,758               | 8,099   | -659   | -8%      | 40%                 | 39%                 |
| aggregates and construction materials | 4,005               | 3,268   | -737   | -18%     | 18%                 | 16%                 |
| metals and ores                       | 2,718               | 2,582   | -136   | -5%      | 13%                 | 12%                 |
| chemicals                             | 1,530               | 1,548   | 18     | 1%       | 7%                  | 7%                  |
| liquid fuels                          | 584                 | 819     | 234    | 40%      | 3%                  | 4%                  |
| timber and agricultural produce       | 1,192               | 1,064   | -129   | -11%     | 5%                  | 5%                  |
| intermodal transport                  | 1,438               | 1,753   | 314    | 22%      | 7%                  | 8%                  |
| other                                 | 557                 | 578     | 21     | 4%       | 3%                  | 3%                  |
|                                       | <b>Total</b> 21,691 | 20,814  | -878   | -4%      | 100%                | 100%                |