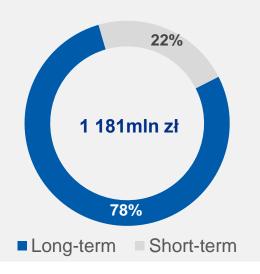

#### **Debt structure**

PLN million

|                    | 31.12.2015* | 30.09.2016 |
|--------------------|-------------|------------|
| Long-term          | 655         | 919        |
| Short-term         | 319         | 262        |
| Total indebtedness | 974         | 1 181      |