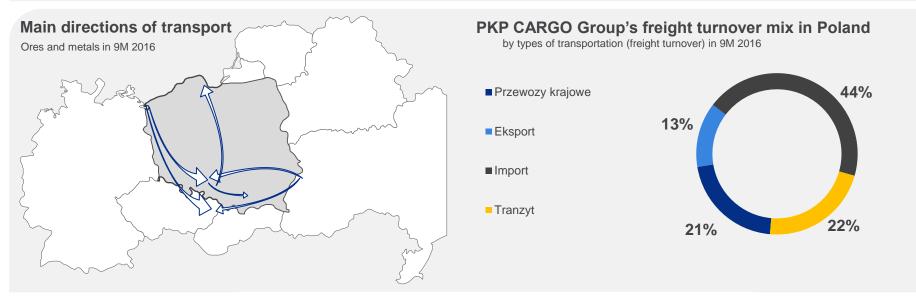

#### Ore and metals

#### Key events in 9M 2016

- Steel production in Poland in the first 9M of 2016 down 11.5% yoy (in Q3 2016 production fell 14.0% yoy)
- Import duties on steel products imported by the EU from China and Russia
- ▶ Iron ore prices shot up 43% in the first 9M of 2016 and 10% in Q3 2016 (USD 56.7 per ton in 09'16 vs USD 39.6 per ton in 12'15 and USD 51.4 per ton in 06'16)
- From January to August 2016 the price of the metal industry's sold production trended down (2.8% yoy) as it did for the metal goods industry (0.9% yoy) - this is the impact of the price pressure on the commodities needed to produce steel which was caused by the economic slowdown in China

<sup>\*</sup> Data concerning AWT's freight turnover starting from the acquisition date (commencement of consolidation)