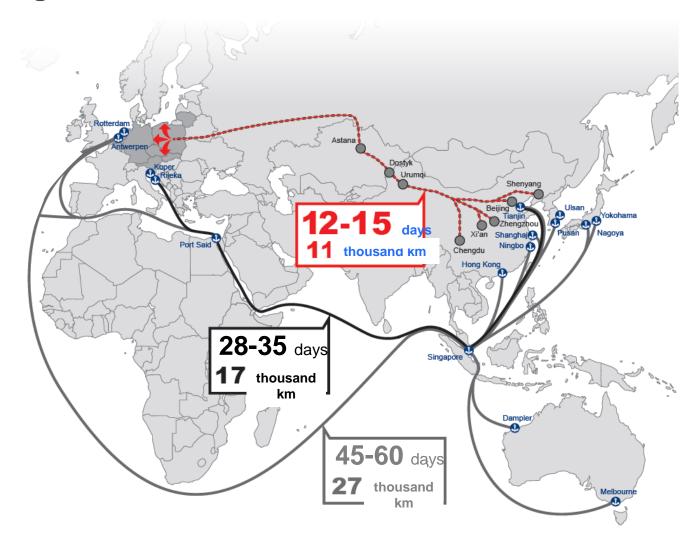

## New Silk Road – main direction of container transport growth

Major Chinese ports:

Shanghai

Tianjin

**Hong Kong** 