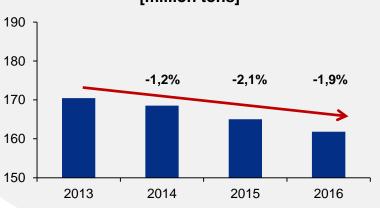

#### Rail transport market in Poland in 2013-2016

Major drivers of the declining rail transport market in Poland:

- Downturn in infrastructural construction
- Softer demand for transport of the main building materials (including gravel, stone and sand)
- Suppressed market demand for hard coal, including exports

Rail transport market in Poland Data for first 9 months [million tons]

PKP CARGO's share of the rail transport market in 2016 freight volume