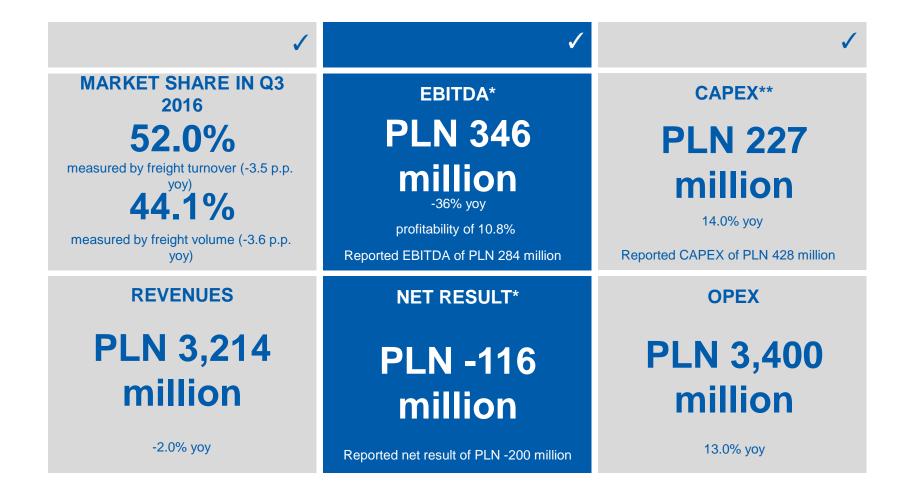

#### Q3 2016 results

Adjusted according to item 5.1.1 of Other Information to the Consolidated Quarterly Report for Q3 2016

<sup>\*\*</sup> data minus capital expenditures to purchase multi-system locomotives in the amount of PLN 200.8 million