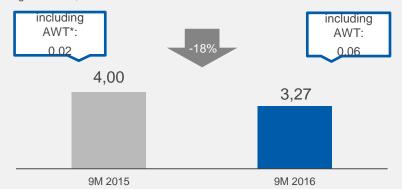

#### **Aggregates and construction materials**

#### Key events in 9M 2016

- Delays of key infrastructural projects under the framework of the EU financial perspective until 2017 and 2018 ("Design and build")
- Construction and assembly production fell in 9M 2016 by 14.9% yoy and in companies specializing in building civil and marine engineering facilities by 18.9% yoy
- Smaller scale of local investments financed by local governments representing a large percentage of the demand for construction aggregates
- ► Poor condition of the construction industry in H1 2016 bankruptcies were up 8%

## **Freight results**

| Freight | turnover | (mill | ion ' | tkm) |   |
|---------|----------|-------|-------|------|---|
|         |          |       |       |      | , |

|                                       | 9M 2015             | 9M 2016 | Change | % change | Share in 9M<br>2015 | Share in 9M<br>2016 |
|---------------------------------------|---------------------|---------|--------|----------|---------------------|---------------------|
| solid fuels                           | 9,667               | 9,202   | -464   | -5%      | 45%                 | 44%                 |
| including hard coal                   | 8,758               | 8,099   | -659   | -8%      | 40%                 | 39%                 |
| aggregates and construction materials | 4,005               | 3,268   | -737   | -18%     | 18%                 | 16%                 |
| metals and ores                       | 2,718               | 2,582   | -136   | -5%      | 13%                 | 12%                 |
| chemicals                             | 1,530               | 1,548   | 18     | 1%       | 7%                  | 7%                  |
| liquid fuels                          | 584                 | 819     | 234    | 40%      | 3%                  | 4%                  |
| timber and agricultural produce       | 1,192               | 1,064   | -129   | -11%     | 5%                  | 5%                  |
| intermodal transport                  | 1,438               | 1,753   | 314    | 22%      | 7%                  | 8%                  |
| other                                 | 557                 | 578     | 21     | 4%       | 3%                  | 3%                  |
|                                       | <b>Total</b> 21,691 | 20,814  | -878   | -4%      | 100%                | 100%                |