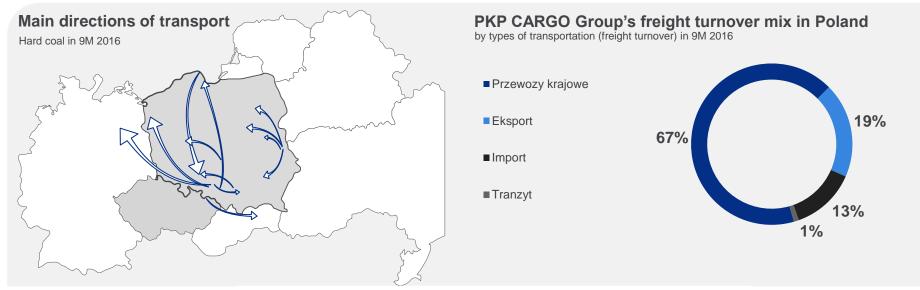

#### Hard coal

#### Key events in 9M 2016

- ► ARA coal price in the first 9M of 2016 up 51% to USD 71.7 per ton (34% growth qoq in just Q3 2016)
- ▶ Electricity production in the first 9M of 2016 down 0.62% yoy, of which hard coal-fired production is down 1.57% yoy (in Q3 2016 electricity production fell 2.33% yoy, of which hard coal-fired production is down 10.67% yoy)
- Hard coal production in the first 9M of 2016 down 0.4% yoy (in Q3 2016 production fell 0.6% yoy)
- Dwindling coal inventories in Poland (3.4 million tons at the end of Sep. down from 5.2 million tons at the end of June 2016)