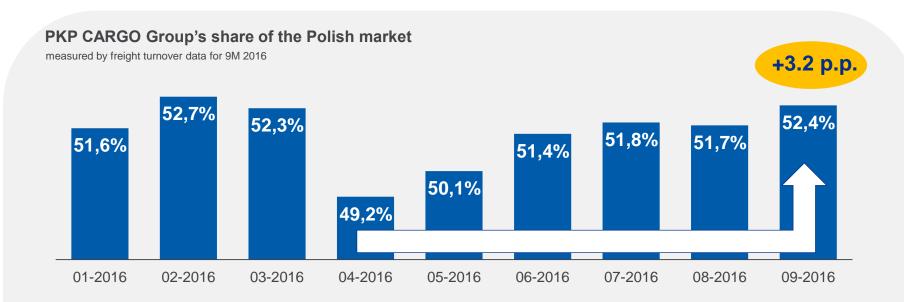

#### PKP CARGO Group's share of the Polish market

measured by freight turnover data for 9M 2016