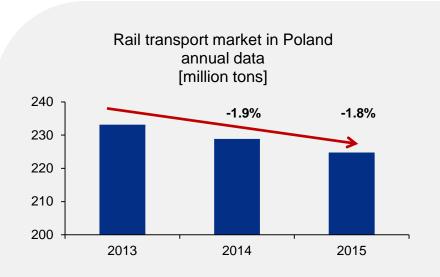

#### Rail transport market in Poland in 2013-2016

Major drivers of the declining rail transport market in Poland:

- Downturn in infrastructural construction
- Softer demand for transport of the main building materials (including gravel, stone and sand)
- Suppressed market demand for hard coal, including exports

Rail transport market in Poland Data for first 9 months [million tons]

PKP CARGO's share of the rail transport market in 2016 freight volume