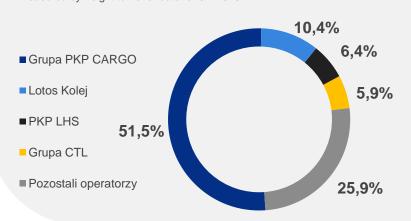

Rail transport market in Poland Data for first 9 months [million tons]

PKP CARGO's share of the rail transport market in 2016 freight volume