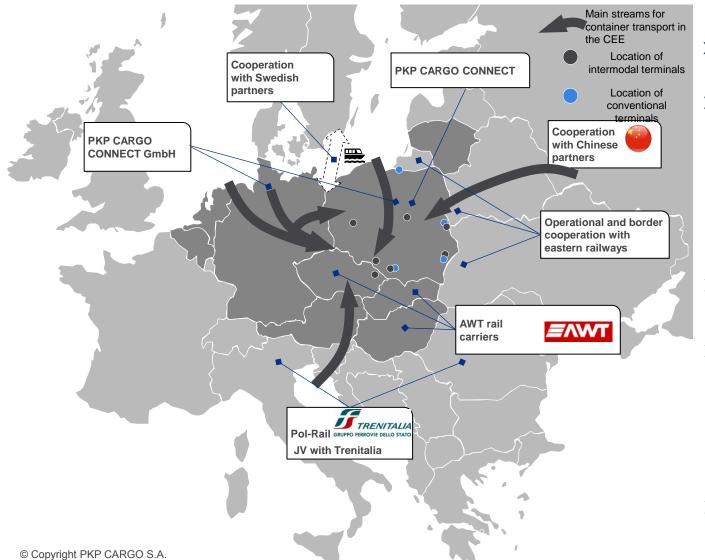

# PKP CARGO Group's international potential in international transport services performed in the network of transport corridors

Leveraging the potential for modernizing the key transport corridors

New Silk Road Partner

The AWT Group offers rail transport in the Czech Republic, Slovakia and Hungary Transport offer on the Apennine peninsula

Logistics services using ferries

Rail transport provided by the PKP CARGO Group in 9 EU member states

Network of intermodal and conventional terminals

Shipper dedicated to international cooperation

## New Silk Road – main direction of container transport growth

Major Chinese ports:

Shanghai

Tianjin

**Hong Kong** 