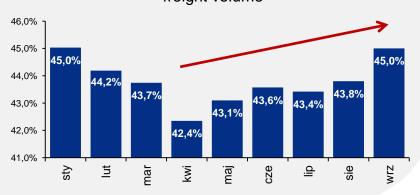

## **Freight results**

| Freight | turnover | (mill | ion ' | tkm) |   |
|---------|----------|-------|-------|------|---|
|         |          |       |       |      | , |

|                                       | 9M 2015             | 9M 2016 | Change | % change | Share in 9M<br>2015 | Share in 9M<br>2016 |
|---------------------------------------|---------------------|---------|--------|----------|---------------------|---------------------|
| solid fuels                           | 9,667               | 9,202   | -464   | -5%      | 45%                 | 44%                 |
| including hard coal                   | 8,758               | 8,099   | -659   | -8%      | 40%                 | 39%                 |
| aggregates and construction materials | 4,005               | 3,268   | -737   | -18%     | 18%                 | 16%                 |
| metals and ores                       | 2,718               | 2,582   | -136   | -5%      | 13%                 | 12%                 |
| chemicals                             | 1,530               | 1,548   | 18     | 1%       | 7%                  | 7%                  |
| liquid fuels                          | 584                 | 819     | 234    | 40%      | 3%                  | 4%                  |
| timber and agricultural produce       | 1,192               | 1,064   | -129   | -11%     | 5%                  | 5%                  |
| intermodal transport                  | 1,438               | 1,753   | 314    | 22%      | 7%                  | 8%                  |
| other                                 | 557                 | 578     | 21     | 4%       | 3%                  | 3%                  |
|                                       | <b>Total</b> 21,691 | 20,814  | -878   | -4%      | 100%                | 100%                |