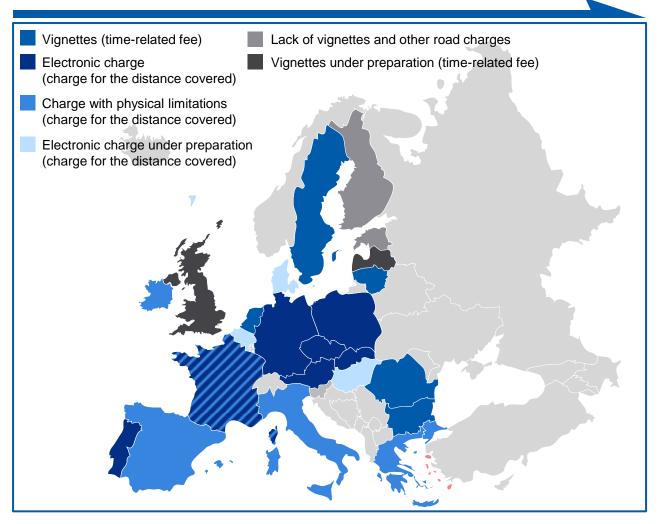

#### Higher road charges

- □ According to the Commission the new EU legislation may raise road charges for trucks in Europe on average by 3 to 4 Euro cents per kilometer traveled (per vehicle) from the current charges of 15-25 cents
- □ Future partners in Germany's Grand Coalition intend to expand the scope of application of road charges (LKW-Maut) to include all the roads in Germany

SOURCE: European Commission; Bloomberg; tax-news.com; McKinsey